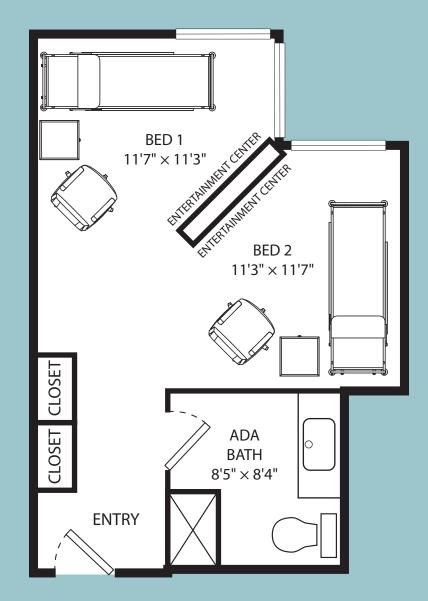

# **Extended Care Center**

## Semi-Private Room

Approximately 250 Square Feet









#### Extended Care Center Services

#### Apartment Amenities

### Community Amenities

Three meals per day, plus snacks

24-hour attendant monitoring

Incontinent briefs

All utilities (including telephone and cable TV)

Weekly housekeeping

Medication management

Weekly personal laundry

Interior and exterior maintenance

24-hour campus-wide courtesy officer

Social, recreational, educational and cultural activities

Wellness programs

Chaplain services and support

Wall-to-wall carpeting

Window coverings

Kitchen appliances

Smoke detector and fire sprinkler system

Individually controlled heating and air-conditioning

High-speed internet, and premium cable TV available

Dining room

Private dining room

Library

Game/card rooms

General store

Beauty and barber salon

Fitness cen